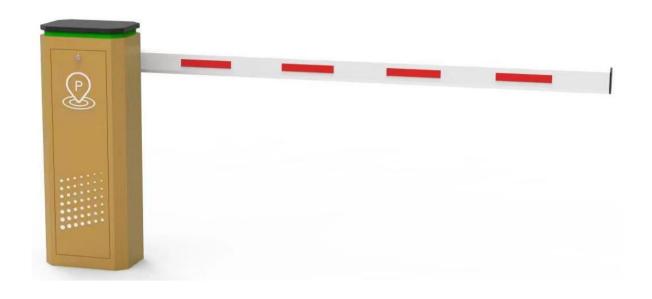

## **Technical parameter**

| Controller:brushless controller                                                                                                                   |
|---------------------------------------------------------------------------------------------------------------------------------------------------|
| Pole speed: 3-6s                                                                                                                                  |
| MCBF:5 million life time                                                                                                                          |
| Motor:DC brushless                                                                                                                                |
| Input voltage:AC110/220V,50/60Hz                                                                                                                  |
| working voltage:24V                                                                                                                               |
| working environment:-25 to 70                                                                                                                     |
| Relative humidity, 90% no condensation                                                                                                            |
| Equipped pole length: 6m straight pole, 6m folded pole 5m two fences, 4.0m three fences                                                           |
| Arm direction:left or right                                                                                                                       |
| Optional pole category: octagonal pole, square pole, telescopic pole, luxury pole, connecting pole, capsule pole, anti-collision pole, fence pole |