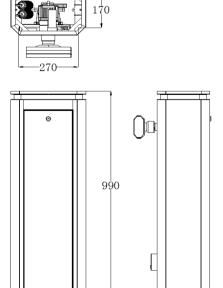

## **Technical parameter**

| Controller:brushless controller                                                                                                                   |
|---------------------------------------------------------------------------------------------------------------------------------------------------|
| Pole speed: 3-6s                                                                                                                                  |
| MCBF:5 million life time                                                                                                                          |
| Motor:DC brushless                                                                                                                                |
| Input voltage:AC110/220V,50/60Hz                                                                                                                  |
| working voltage:24V                                                                                                                               |
| working environment:-25 to 70                                                                                                                     |
| Relative humidity, 90% no condensation                                                                                                            |
| Equipped pole length: 6m straight pole, 6m folded pole 5m two fences, 4.0m three fences                                                           |
| Arm direction:left or right                                                                                                                       |
| Optional pole category: octagonal pole, square pole, telescopic pole, luxury pole, connecting pole, capsule pole, anti-collision pole, fence pole |