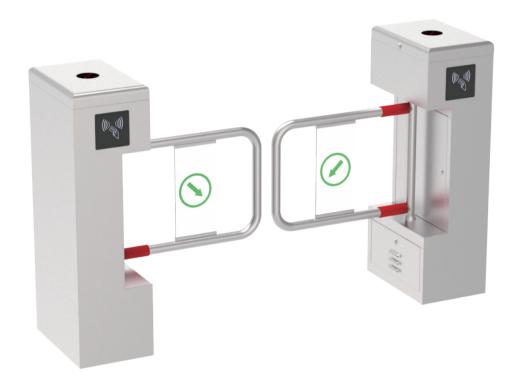

Chassis material: standard 304 stainless steel. Thickness: National

 $standard 1.2mm \sim 1.5mm$ 

Net channel width size: stand-alone use: standard channel width

540mm Folio use: 1100 ~ 1600mm

<sup>\*</sup> The appearance of the chassis can be customized according to requirements