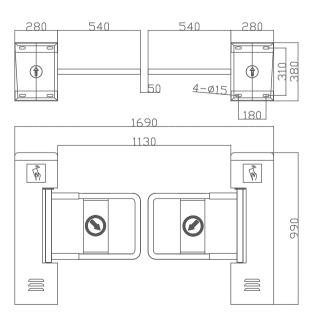

Chassis material: standard 304 stainless steel. Thickness: National

 $standard 1.2mm \sim 1.5mm$ 

Net channel width size: stand-alone use: standard channel width

540mm Folio use: 1100 ~ 1600mm

<sup>\*</sup> The appearance of the chassis can be customized according to requirements