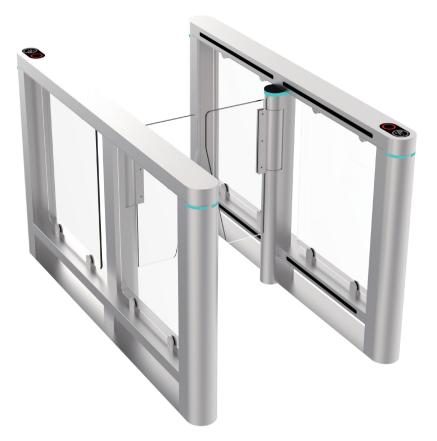

## **Technical parameter**

Power supply: AC220V±10%V 50HZ.

Power consumption: static power consumption < 30W, dynamic power consumption < 70W

Motor power: 40W(brushless motor)

IP protection level: 42

Infrared quantity: 6 pairs infrared

Communication interface: switch value, optional RS232/RS485

Channel width: 600mm ~ 900mm

Door opening speed:0.6s

Number of passers: 30~40/min

Working environment: indoor and outdoor (outdoor plus rain shed)-25°C ~ 70°C

Relative humidity≤90%, no condensation

Gate opening signal: 100 low level or passive contact signal not less than 100

Chassis material: standard 304 stainless steel. thickness:1.2mm ~ 3.0mm