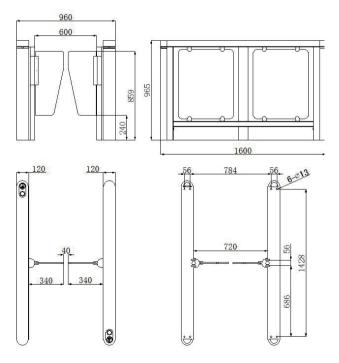

Communication interface: switch value, optional RS232/RS485

Channel width: 600mm ~ 900mm

Door opening speed:0.6s

Number of passers: 30~40/min

Working environment: indoor and outdoor (outdoor plus rain shed)-25°C ~ 70°C