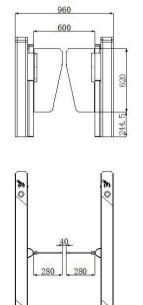

Relative humidity≤90%, no condensation

Gate opening signal: 100 low level or passive contact signal not less than 100

Chassis material: standard 304 stainless steel. thickness:1.5mm ~ 3.0mm

\* The appearance of the chassis can be customized according to requirements