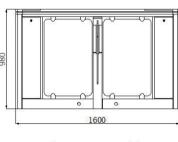

Relative humidity≤90%, no condensation

Gate opening signal: 100 low level or passive contact signal not less than 100

Chassis material: standard 304 stainless steel. thickness:1.5mm ~ 3.0mm

\* The appearance of the chassis can be customized according to requirements