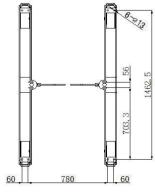

Relative humidity≤90%, no condensation

Gate opening signal: 100 low level or passive contact signal not less than 100

Chassis material: standard 304 stainless steel. thickness:1.5mm ~ 3.0mm

\* The appearance of the chassis can be customized according to requirements