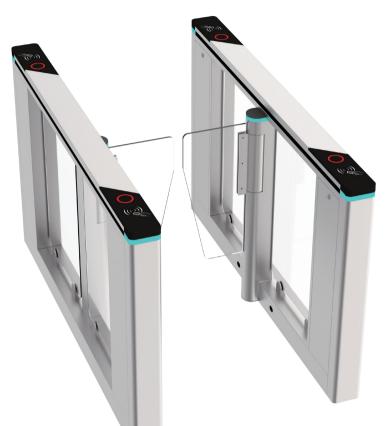

## **Technical parameter**

Power supply: AC220V±10%V 50HZ.

Power consumption: static power consumption < 50W, dynamic power consumption < 100W

Motor power: 40W( servo motor)

IP protection level: 42

Infrared quantity: 8 pairs infrared

Communication interface: switch value, optional RS232/RS485

MCBF:10 million life time

Door opening speed: 0.4s

Number of passers: 30 ~ 50/min

Working environment: indoor and outdoor (outdoor plus rain shed)-25°C ~ 70°C

Relative humidity≤90%, no condensation

Gate opening signal: 100 low level or passive contact signal not less than 100

Chassis material: standard 304 stainless steel. thickness:1.5mm ~ 3.0mm

\* The appearance of the chassis can be customized according to requirements