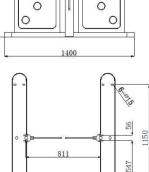

0V±10%V 50HZ. |
|---------------|-------------------|
|---------------|-------------------|

Power consumption: static power consumption < 50W, dynamic power consumption < 100W

Motor power: 40W(brushless motor)

IP protection level: 42

Infrared quantity: 7 pairs infrared

Communication interface: switch value, optional RS232/RS485

Channel width: 600mm ~ 1000mm

Door opening speed: 0.6s

Number of passers: 30~40/min

Working environment: indoor and outdoor (outdoor plus rain shed)- $25^{\circ}$ C ~  $70^{\circ}$ C

Relative humidity≤90%, no condensation

Gate opening signal: 100 low level or passive contact signal not less than 100

Chassis material: standard 304 stainless steel. thickness:1.2mm ~ 3.0mm

\* The appearance of the chassis can be customized according to requirements









855

96

96