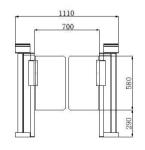

IP protection level: 42

Infrared quantity: 7 pairs infrared

Communication interface: switch value, optional RS232/RS485

Channel width: 600mm ~ 1000mm

Door opening speed: 0.6s

Number of passers: 30~40/min

Working environment: indoor and outdoor (outdoor plus rain shed)- $25^{\circ}$ C ~  $70^{\circ}$ C